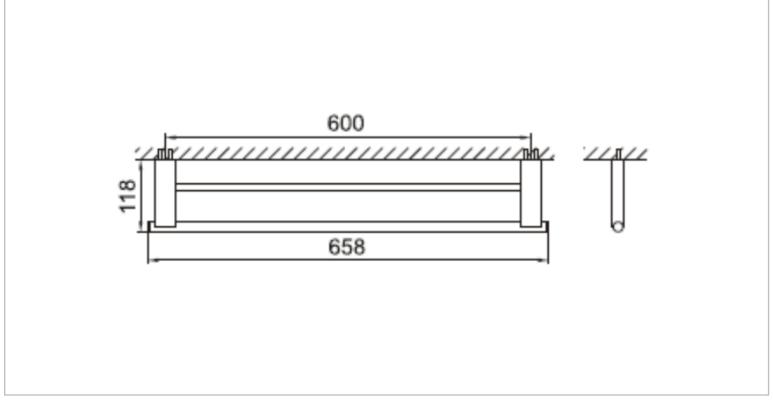

|  | Brand :                         | CAE, China            |
|--|---------------------------------|-----------------------|
|  | Name :                          | 9515 Double Towel Bar |
|  | Item Code :                     | 9515 T01065C          |
|  | Color / Finish:<br>Dimensions : | Chrome Plated         |
|  | Product info:                   |                       |
|  | Double Towe                     | l Bar                 |
|  |                                 |                       |
|  |                                 |                       |
|  |                                 |                       |
|  |                                 |                       |
|  |                                 |                       |